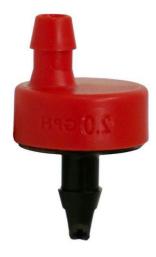

# 2.0 GPH XERI-BUG Emitter, Red (BARB X BARB)

 $2.0\ \mbox{GPH}\ \mbox{XERI-BUG}\ \mbox{Emitter}, \mbox{Red (BARB X BARB)}$  for irrigation pipe