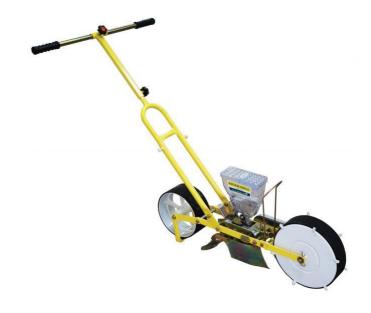

# Clean seeder JP-1 | JANG AUTOMATION

The manual seeder accurately and quickly sows every small and large seed with easily interchangeable rollers, saving you both time and money. The seeder creates precise spacing between rows, making it an indispensable tool for farmers and gardeners who want to improve their productivity.

The multitude of rollers that can be fitted onto the seeder will allow you to find an ideal adjustment according to the size of your seeds.