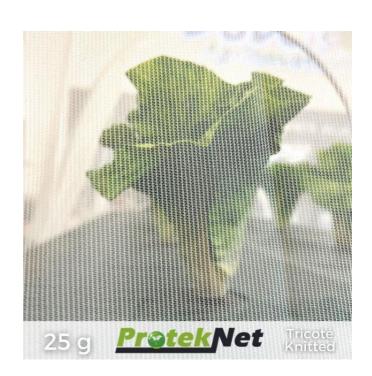

# Exclusion Insect Netting - Knitted - 17g or 25 gr | ProtekNet

The ProtekNet 25gr insect net offers a complete crop protection against insects. The 25g mesh is the most popular solution against most insects and is suitable for all types of production. Very versatile, it can be used in the field, large tunnels, or greenhouses. The net can be installed directly on the plants or hoops for better results. Many size options and mesh sizes are available in 47g, 60g and 70g. Please see the brochure tab for recommendations for different insects.

These nets are non-tearable and have a narrow opening. Unlike woven netting, knitted insect exclusion netting does not fray when cut and if torn, can be sewn. ProtekNet nets are flexible, easy to install and don't necessarily require the use of hoops. Compared to regular woven netting, they are more permeable and provide optimal light to crops.