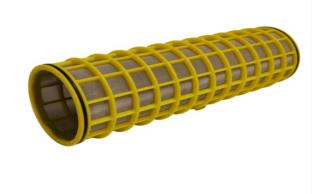

#### Yellow Mini Sigma filter element 2" 100 microns | AMIAD

The Mini Sigma filter element is a replacement part for the Mini Sigma polymeric filter. It is strong and durable and provides optimal water filtration for your irrigation system.