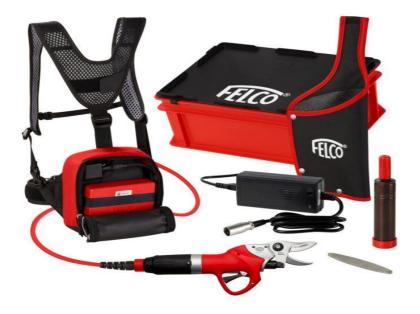

### **MANUAL TOOLS**

Manual tools are designed to weed and maintain plants in an eco-friendly manner.

- Opinel Knives
- Battery Powered Pruning Shears
- Manual Pruning Shears
- Manual Tools

#### **Electric Pruning Shears | FELCO 812**

The Electric Pruner Kit - FELCO 812 is a faster generation of pruners for precise and efficient work. The ergonomic design and balance of this tool will make every work day a breeze. Maximum cutting diameter of 35 mm / 1.4 in.