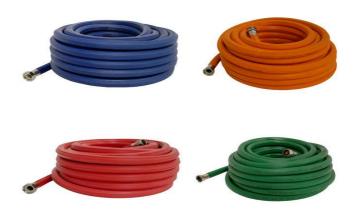

# **DRAMM ColorStorm Premium Rubber Hose - 50 foot**

All DRAMM brand products are designed for seasonal use when maintaining your garden.