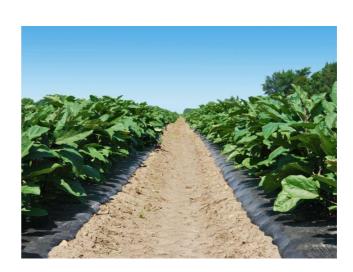

### **PLASTICULTURE**

Plastic mulch films, Bio360 Biodegradable mulch film or photodegradable plastic mulch films available in several colours and thicknesses. Low tunnels perfect for crops requiring a warmer climate.

- Soil Biodegradable & Compostable Mulch Films
- Black Plastic Mulch Films
- Photodegradable Mulch Films
- Clear Plastic Mulch Films
- Color Plastic Mulch Films
- Low Tunnels
- Occultation Tarp
- Greenhouse Film