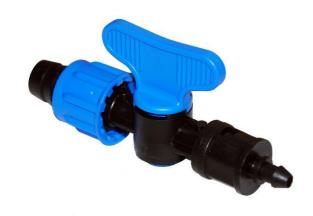

# **Drip Tape x Insert Barb - Shut Off Valve**

Shut Off Valve with twist lock drip tape and insert barb for punch on polyethylene pipe