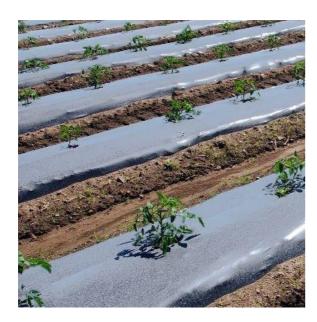

### **PLASTICULTURE**

Plastic mulch films, Bio360 Biodegradable mulch film or photodegradable plastic mulch films available in several colours and thicknesses. Low tunnels perfect for crops requiring a warmer climate.

- Soil Biodegradable & Compostable Mulch Films
- Black Plastic Mulch Films
- Photodegradable Mulch Films
- Clear Plastic Mulch Films
- Color Plastic Mulch Films
- Low Tunnels
- Occultation Tarp
- Greenhouse Film