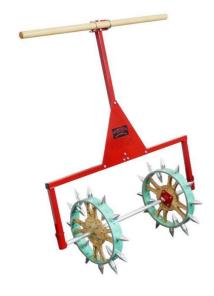

#### **Two Bad Cats Infinite Dibbler**

The frame kit (handle + metal frame) and at least two wheels are required to assemble the Two Bad Cats Infinite Dibbler. Sold separately.