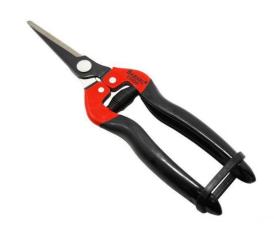

### **MANUAL TOOLS**

Manual tools are designed to weed and maintain plants in an eco-friendly manner.

- Opinel Knives
- Battery Powered Pruning Shears
- Manual Pruning Shears
- Manual Tools

#### Barnel pruning shears model V3000.

The Barnel Model V3000 pruning shears can be used for horticulture, landscaping, agriculture, gardening, ornamental plant cultivation and viticulture.

Ideal for cutting flowers. The sharper blades make it easier to cut flowers. The V3000 precision pruning shears have double polished 40mm carbon steel blades. The handles are made of sturdy steel covered with a soft plastic.